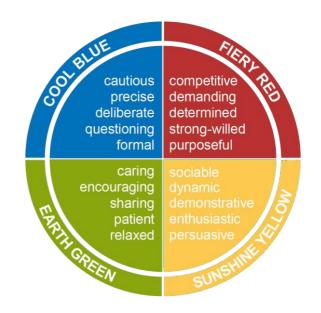

The Insights Discovery model is a simple and accessible four-color model which, accompanied by an Insights Discovery Personal Profile, helps people to understand more about themselves and others.

It creates a common language that makes it easier to identify strengths and address weaknesses, so that individuals and teams can perform at their highest level.

This model provides an effective foundation for learning programs since it inspires individuals to think about how they act and communicate.

Every person has all four color energies within them but has a natural preference for some over others which influence their motivations and behavior; it is the combination of these energies which creates each unique personality.